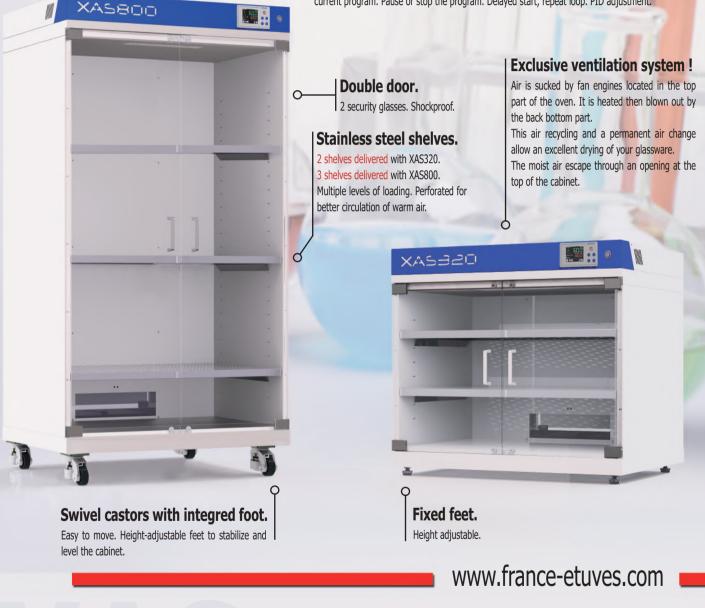

## **XAS** GLASSWARE DRYERS

The XAS range is used to dry and store glassware by injecting air into the working volume at an adjustable temperature up to 60°C. They are functional, easy-to-use and -to-clean, and energy efficient.

#### As beautiful as effective.

The inner and outer casings are made of steel sheets coated with epoxy paints. Durability. Control panel on top.

#### ACCESSORIES

Shelf with guide bars

|                                         | XAS320                | XAS800 |
|-----------------------------------------|-----------------------|--------|
| SIZES                                   |                       |        |
| Working volume (L)                      | 320                   | 800    |
| Internal width (mm)                     | 900                   | 900    |
| Internal depth (mm)                     | 600                   | 600    |
| Internal height (mm)                    | 600                   | 1480   |
| External width (mm)                     | 946                   | 943    |
| External depth (mm)                     | 736                   | 745    |
| External height (mm)                    | 883                   | 1828   |
| Weight, empty (kg)                      | 92                    | 115    |
| Number of door(s)                       | 2                     | 2      |
| PERFORMANCES                            |                       |        |
| Temperature range (°C)                  | up to 60°C            |        |
| ELECTRICAL DATA                         |                       |        |
| Heating power (W)                       | 2000                  | 2000   |
| Power                                   | 230V ~1P 50/60Hz, 16A |        |
| LOADING SHELVES                         |                       |        |
| Maximum number                          | 6                     | 12     |
| Maximum distributed load per shelf (kg) | 30                    | 30     |
| Maximum load in the cabinet (kg)        | 60                    | 120    |

#### Shelf with guide bars Stainless steel. Perforated. Maximum distributed load : 30 kg. Subframe with casters (for XAS320) Elevates the rabinet for a easier loading

Elevates the cabinet for a easier loading. Swivel castors with brakes. Shelf surcharge.