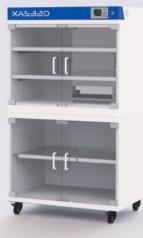

## **XAS** GLASSWARE DRYERS

The XAS range is used to dry and store glassware by injecting air into the working volume at an adjustable temperature up to 60°C. They are functional, easy-to-use and -to-clean, and energy efficient.

# XAS RANGE GLASSWARE DRYING CABINETS

#### Shelf with guide bars Stainless steel. Perforated. Maximum distributed load : 30 kg. Subframe with casters (for XAS320) Elevates the rabinet for a easier loading

Elevates the cabinet for a easier loading. Swivel castors with brakes. Shelf surcharge.

2 Subframe with castors