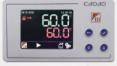

#### An easy-to-use temperature control.

C3030 PID electronic controller. Measurement by PT100 or thermocouple sensor. 1 program with 8 steps max (4 programmable heating-up ramps and 4 temperature maintenance levels with timer).

Display of the setpoint and measured temperature, and the heating power used. Monitoring of your current program. Pause or stop the program. Delayed start, repeat loop. PID adjustment.