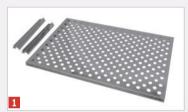

#### ACCESSORIES

Shelf with guide bars

|                                         | XAS320                | XAS800 |
|-----------------------------------------|-----------------------|--------|
| SIZES                                   |                       |        |
| Working volume (L)                      | 320                   | 800    |
| Internal width (mm)                     | 900                   | 900    |
| Internal depth (mm)                     | 600                   | 600    |
| Internal height (mm)                    | 600                   | 1480   |
| External width (mm)                     | 946                   | 943    |
| External depth (mm)                     | 736                   | 745    |
| External height (mm)                    | 883                   | 1828   |
| Weight, empty (kg)                      | 92                    | 115    |
| Number of door(s)                       | 2                     | 2      |
| PERFORMANCES                            |                       |        |
| Temperature range (°C)                  | up to 60°C            |        |
| ELECTRICAL DATA                         |                       |        |
| Heating power (W)                       | 2000                  | 2000   |
| Power                                   | 230V ~1P 50/60Hz, 16A |        |
| LOADING SHELVES                         |                       |        |
| Maximum number                          | 6                     | 12     |
| Maximum distributed load per shelf (kg) | 30                    | 30     |
| Maximum load in the cabinet (kg)        | 60                    | 120    |

#### Shelf with guide bars Stainless steel. Perforated. Maximum distributed load : 30 kg. Subframe with casters (for XAS320) Elevates the rabinet for a easier loading

Elevates the cabinet for a easier loading. Swivel castors with brakes. Shelf surcharge.